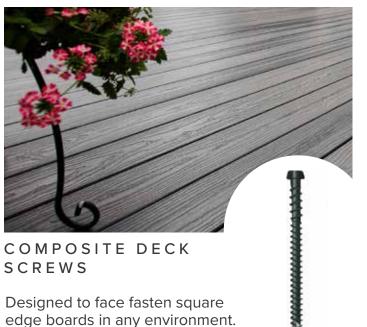

#### FASTENERS

Make your deck barefoot friendly with strong and secure fastening. Regardless of the style you prefer, our fastening options offer a clean and safe finish for your deck.

Available in color match stainless

our decking colors.

steel or epoxy-coated screws for all

our decking colors, including our

fluted profile Ridge Premium.