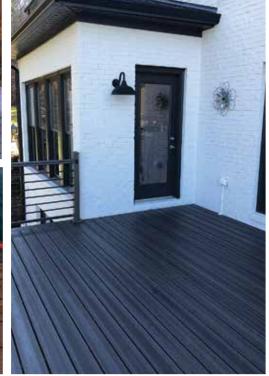

### **Envision EVERGRAIN**°

#### NATURAL BEAUTY

EverGrain sets the standard in composite decking with its deep-grain and solid color options. Featuring timeless textures and a pronounced pattern, this uncapped board captures the essence of natural wood.

#### **CHOOSE FROM 3 CLASSIC COLORS**

Colors will usually weather to a lighter shade within the first several months of exposure to the environment.