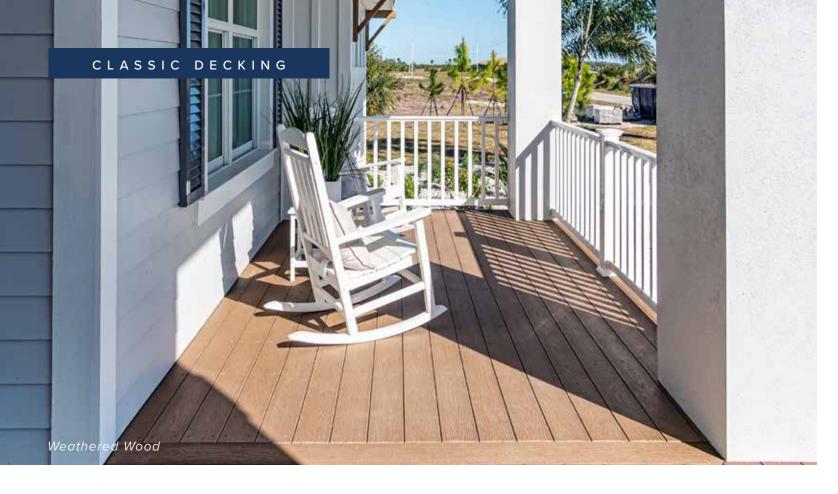

Cool tones mix with natural elements for a modern twist on the traditional lakehouse. Distinction Grey Wood and black aluminum railing with 3-rail infill pictured.

Sleek minimalism blends with subtle coastal design elements and natural hues for a unique style. EverGrain Weathered Wood and white vinyl railing with square balusters pictured.