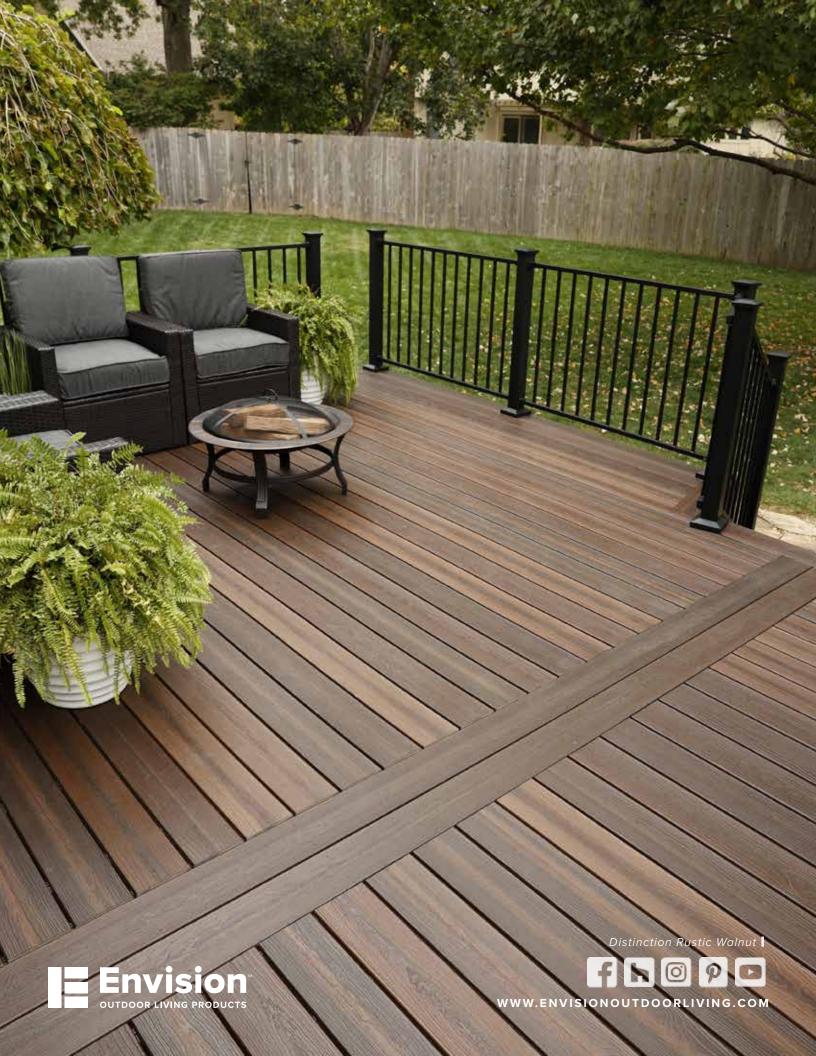

Rich colors and simplistic design come together to create a relaxing backyard retreat. Distinction Rustic Walnut and black steel railing pictured.

Elegant style and creative design maximize function of small and large spaces alike. Distinction Spiced Teak and textured bronze aluminum railing with square balusters pictured.