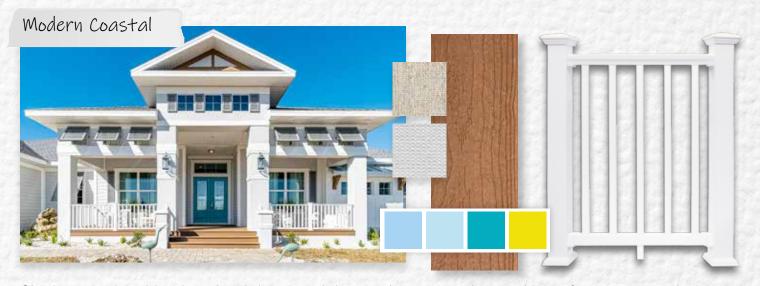

Cool tones mix with natural elements for a modern twist on the traditional lakehouse. Distinction Grey Wood and black aluminum railing with 3-rail infill pictured.

Sleek minimalism blends with subtle coastal design elements and natural hues for a unique style. EverGrain Weathered Wood and white vinyl railing with square balusters pictured.