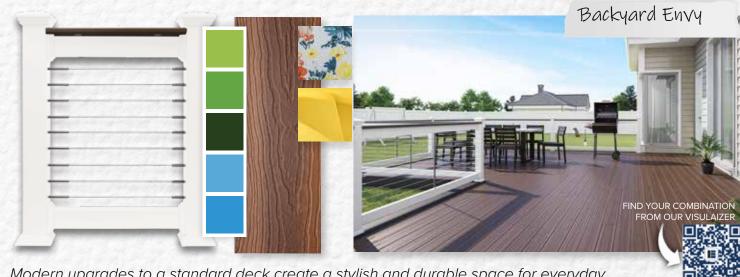

Modern upgrades to a standard deck create a stylish and durable space for everyday living. Ridge Premium Black Walnut and white vinyl railing with cable rail pictured.