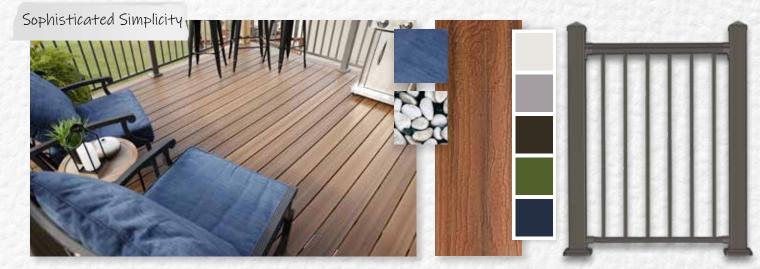

#### DECKING & RAILING COMBOS

Natural hues accented by stark white and bright colors combine in this traditional porch space. Distinction Spiced Teak and white vinyl railing with square balusters pictured.

Rich colors and simplistic design come together to create a relaxing backyard retreat. Distinction Rustic Walnut and black steel railing pictured.

Elegant style and creative design maximize function of small and large spaces alike. Distinction Spiced Teak and textured bronze aluminum railing with square balusters pictured.