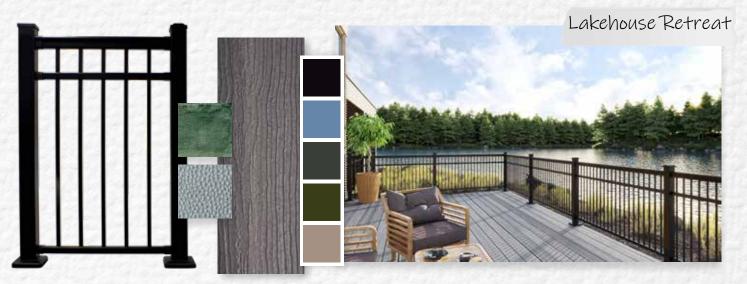

Cool tones mix with natural elements for a modern twist on the traditional lakehouse. Distinction Grey Wood and black aluminum railing with 3-rail infill pictured.

Sleek minimalism blends with subtle coastal design elements and natural hues for a unique style. EverGrain Weathered Wood and white vinyl railing with square balusters pictured.