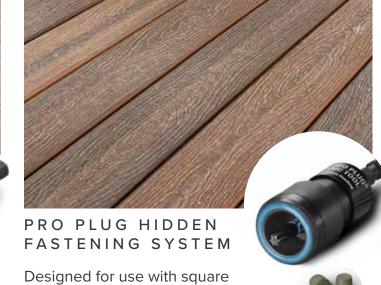

#### FASTENERS

Make your deck barefoot friendly with strong and secure fastening. Regardless of the style you prefer, our fastening options offer a clean and safe finish for your deck.

Available in color match stainless

our decking colors.

steel or epoxy-coated screws for all

our decking colors, including our

fluted profile Ridge Premium.