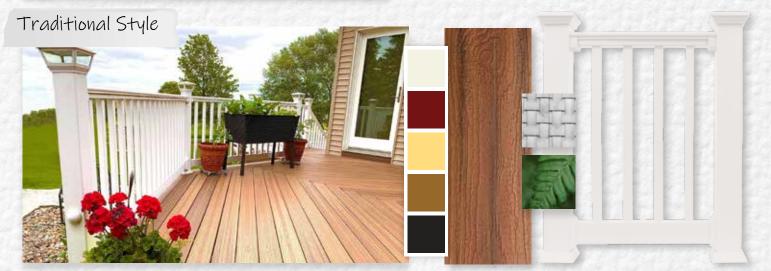

#### DECKING & RAILING COMBOS

Natural hues accented by stark white and bright colors combine in this traditional porch space. Distinction Spiced Teak and white vinyl railing with square balusters pictured.