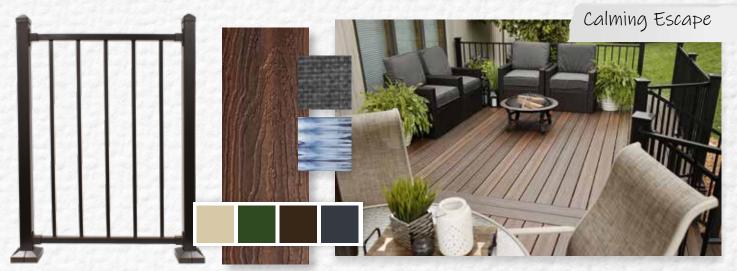

Cool tones mix with natural elements for a modern twist on the traditional lakehouse. Distinction Grey Wood and black aluminum railing with 3-rail infill pictured.

Sleek minimalism blends with subtle coastal design elements and natural hues for a unique style. EverGrain Weathered Wood and white vinyl railing with square balusters pictured.