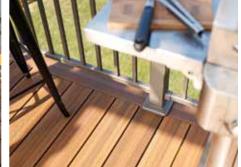

#### FASTENERS

Make your deck barefoot friendly with strong and secure fastening. Regardless of the style you prefer, our fastening options offer a clean and safe finish for your deck.

Available in color match stainless

our decking colors.

steel or epoxy-coated screws for all

our decking colors, including our

fluted profile Ridge Premium.