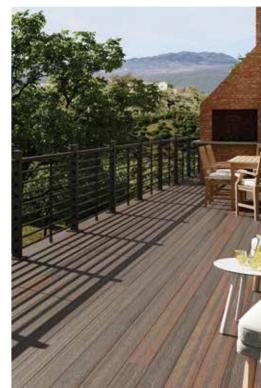

Cool tones mix with natural elements for a modern twist on the traditional lakehouse. Distinction Grey Wood and black aluminum railing with 3-rail infill pictured.

Sleek minimalism blends with subtle coastal design elements and natural hues for a unique style. EverGrain Weathered Wood and white vinyl railing with square balusters pictured.