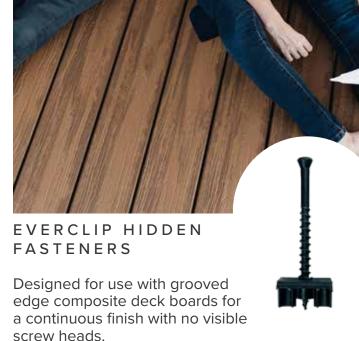

#### FASTENERS

Make your deck barefoot friendly with strong and secure fastening. Regardless of the style you prefer, our fastening options offer a clean and safe finish for your deck.

Available in color match stainless

our decking colors.

steel or epoxy-coated screws for all

our decking colors, including our

fluted profile Ridge Premium.