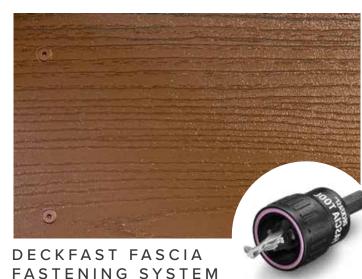

#### FASTENERS

Make your deck barefoot friendly with strong and secure fastening. Regardless of the style you prefer, our fastening options offer a clean and safe finish for your deck.

Available in color match stainless

our decking colors.

steel or epoxy-coated screws for all

our decking colors, including our

fluted profile Ridge Premium.